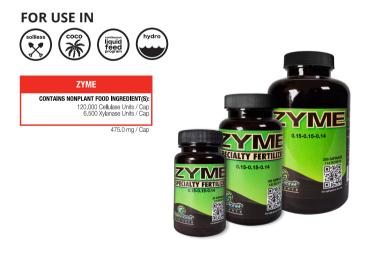

## **HOW IT WORKS**

Zyme is our comprehensive enzyme supplement that delivers multiple benefits to your plants during the grow and bloom stage. We utilize 19 different enzymes in an extensive blend designed to break down carbohydrates, starches, and proteins to keep the root zone strong and pathogen-free. These enzymes will turn dead organic matter found in the grow media, such as dead roots, into usable nutrients that are easy to uptake and use towards growth. This is extremely useful for growers looking to reuse their growing substrate, as it breaks down the dead matter left behind after harvesting into a usable food source for your next crop. This function benefits the overall health of the root zone by mitigating the chances of pathogens establishing in the grow media. Zyme also incorporates other select biocatalysts that directly assist enzymes by increasing the speed of natural processes in the rhizosphere. This blend ensures your root zone stays healthy and active for optimal yields.

## HOW TO USE IT

Zyme can be used throughout the life of the plant weekly or every second week at a rate of 1 capsule per 40 litres (10 gallons) of water.

For more information on **Zyme feeding programs** please visit the resource section at *www.greenplanetnutrients.com*.