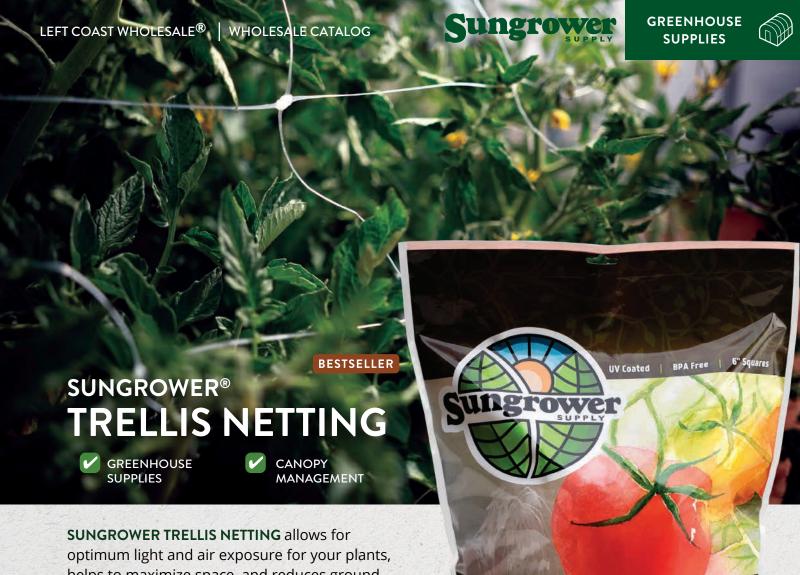

sungrower trellis netting allows for optimum light and air exposure for your plants, helps to maximize space, and reduces ground contact that can result in spoilage due to mold and fungus. The wide, durable design of the 6-inch squares of clear lightweight plastic and double-reinforced perimeter makes it easy to add supportive bamboo stakes or plant ties, increasing the load-bearing weight.

Available in Pre-Cut Sizes from 4 -1000 ft long and Rolls of over 3,000ft in varying widths.

VISIT PRODUCT WEB PAGE