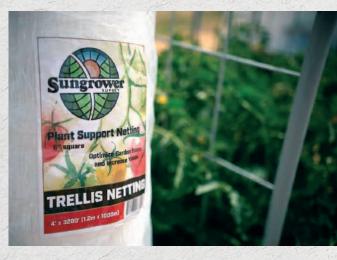

## **SUNGROWER TRELLIS NETTING**

RELLIS

Double Reinforced Edges

| WIDTHS AVAILABLE | LENGTHS AVAILABLE |
|------------------|-------------------|
| 4' Wide          | 4' - 3280'        |
| 5' Wide          | 5' - 3280'        |
| 6.5′ Wide        | 10' - 3280'       |
| 8' Wide          | 1000' - 3280'     |
| 10' Wide         | 1000' - 3280'     |