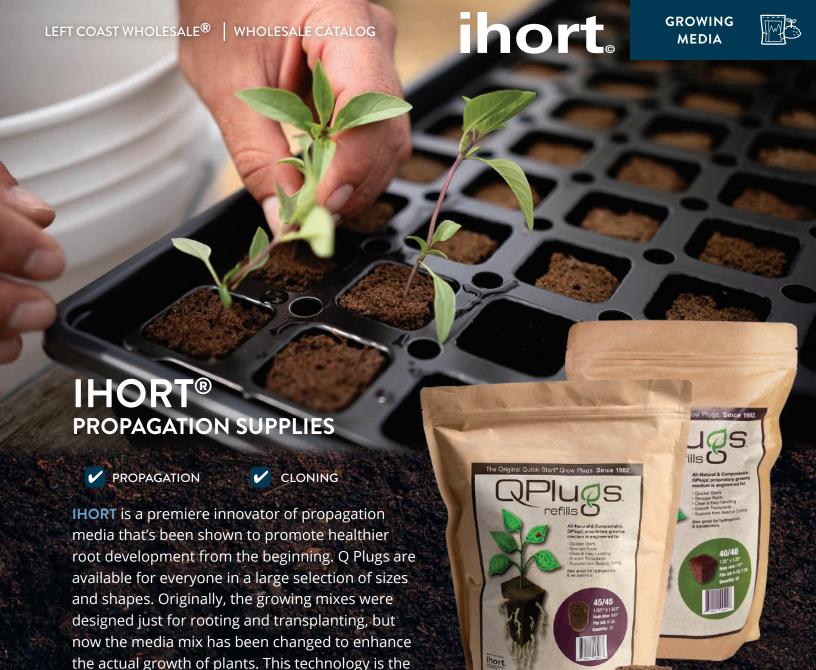

## **QUICK START PLUGS**

result of four generations of experience and

help promote seed and clone development.

testing and is now incorporated into their plugs to

IHORT Quick Start Plugs' custom proprietary blend of Peat Moss, Coco Coir, and Bio Char creates the perfect growing conditions with optimum moisture and aeration. They eliminate the mess of loose soil for a cleaner, compostable alternative while propagating.

## **Q PLUG REFILL BAGS**

The **Q PLUG** provides excellent aeration and buffering for root development with superior water control over other propagation plugs. Q Plug Refill Bags are available in two sizes: 50 ct of the 40/40 size, and 72 ct of the 45/45 size. Both fit most standard trays.