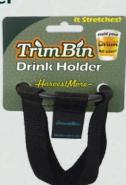

## **Trim Bin Drink Holder**

Dual suction cups. Holds your drinks, all sizes!

Dimensions: 4" H x 4.625" W x 3.25" L Materials: canvas, latex