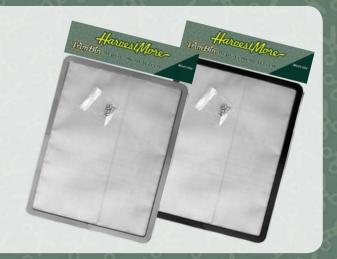

## **Trim Bin Replacement Screens**

150 micron, stainless mesh - original220 micron, stainless mesh - NEW! Get more pollen!Includes: aluminum frame with replacement hardware

Dimensions:

.25" H x 12"W x 9.5" L

Materials: aluminum, stainless steel screen

www.harvest-more.com

1415 Fulton Rd. #205-202 Santa Rosa CA 95403 ph 707.583.9239