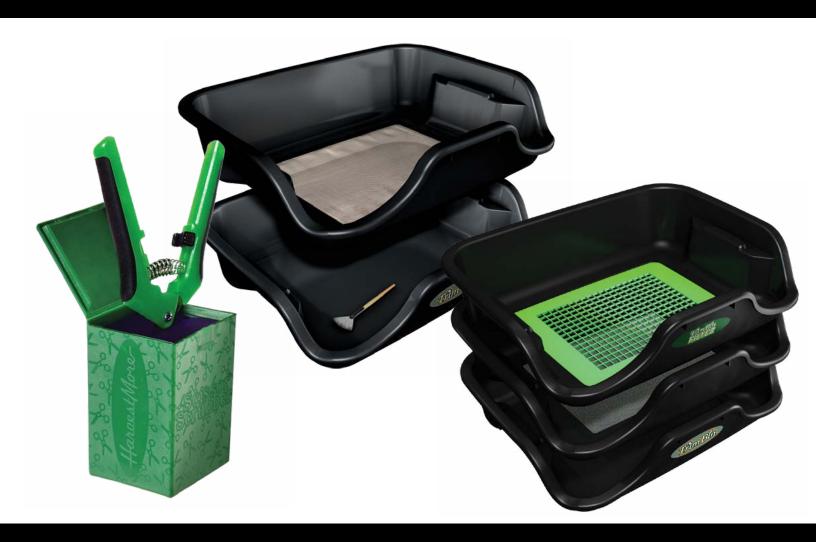

#### Trim Bin

The premier, two-tiered ergonomic work station. Work in comfort with the Trim Bin.

#### Features:

- I top bin with 150 micron interchangeable stainless steel screen
- I bottom bin with mirror finish
- I static brush by Harvest More

Dimensions Packaged: 20" L x 16"W x 6" H Materials: 100% recycled polypropylene

#### **Trim Bin Filter**

Use the built in sorting screen at the base of the Trim Bin Filter to quickly separate unwanted sizes & materials into the collection bag. Each Trim Bin Filter includes one 16 x 17.5 inch oven bag for collection.

The Trim Bin Filter will nest into all other Trim Bins for maximum processing power, staging and storage.

# **Trim Bin Bottom Only**

Ideal for wet work, gardening, and crafting. An economical option to outfit your whole crew.

Dimensions Packaged: 20" L x 16"W x 5" H

Materials: recyclable polypropylene

#### **Scissor Scrubber**

Clean scissors trim faster!
Get squeaky clean scissors in seconds.

#### Features:

• Easy open container with lid

• Use with your favorite cleaning solution

• Removable bristles for easy cleaning

Dimensions Packaged: 2.75" H x 2"W x 2" L Materials: recyclable polypropylene, urethane squeegie, nylon bristles