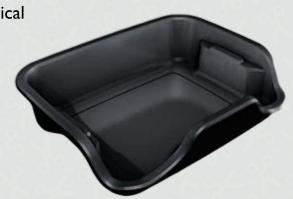

# **Trim Bin Bottom Only**

Ideal for wet work, gardening, and crafting. An economical option to outfit your whole crew.

Dimensions Packaged: 20" L x 16"W x 5" H

Materials: recyclable polypropylene