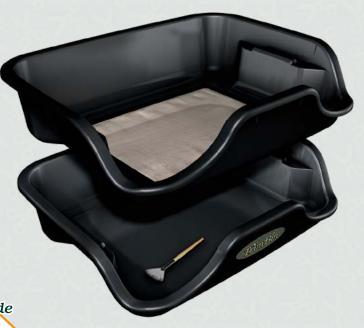

#### Trim Bin

The premier, two-tiered ergonomic work station. Work in comfort with the Trim Bin.

#### Features:

- I top bin with 150 micron interchangeable stainless steel screen
- I bottom bin with mirror finish
- I static brush by Harvest More

Dimensions Packaged: 20" L x 16"W x 6" H Materials: 100% recycled polypropylene