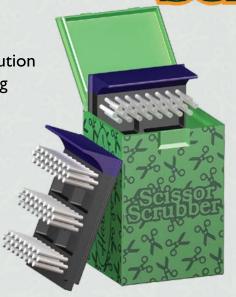

#### **Scissor Scrubber**

Clean scissors trim faster!
Get squeaky clean scissors in seconds.

#### Features:

• Easy open container with lid

• Use with your favorite cleaning solution

• Removable bristles for easy cleaning

Dimensions Packaged: 2.75" H x 2"W x 2" L Materials: recyclable polypropylene, urethane squeegie, nylon bristles