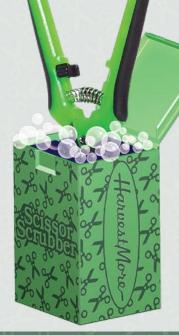

#### **Scissor Scrubber**

Clean scissors trim faster!
Get squeaky clean scissors in seconds.

#### Features:

• Easy open container with lid

• Use with your favorite cleaning solution

• Removable bristles for easy cleaning

Dimensions Packaged: 2.75" H x 2"W x 2" L Materials: recyclable polypropylene, urethane squeegie, nylon bristles