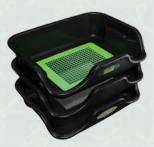

#### **Trim Bin Filter**

Use the built in sorting screen at the base of the Trim Bin Filter to quickly separate unwanted sizes & materials into the collection bag. Each Trim Bin Filter includes one 16 x 17.5 inch oven bag for collection.

The Trim Bin Filter will nest into all other Trim Bins for maximum processing power, staging and storage.