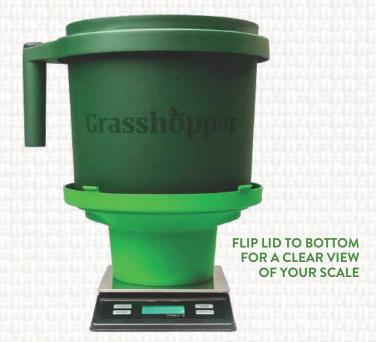

## **GRASSHOPPER** SUPPLY® PACKING TOOL

The **GRASSHOPPER** is an all-in-one harvest and packing tool that allows you to easily and cleanly fill, weigh, and pack up to 1lb of finished flower at a time.

## **HOW TO USE GRASSHOPPER**

- 1 Remove the detachable funnel lid and place it funnel-side down ON YOUR SCALE.
- 2 The handled bucket fits perfectly into the inside of the lid so you can TARE THE EMPTY UNIT.
- 3 Grab the handle, SCOOP YOUR PRODUCT to the pre-measured fill line, and place it back onto the lid to adjust your total weight.
- 4 RE-ATTACH THE LID, slide your turkey bag or vacuum seal bag onto the funnel, FLIP AND FILL!