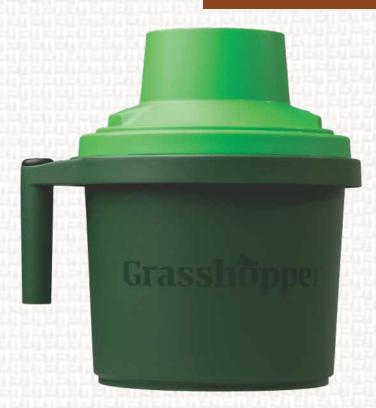

## GRASSHOPPER

9" TALL x 10" DIAMETER WITH 4" SPOUT

WER PAGE

## WHY USE GRASSHOPPER

The GRASSHOPPER is an all-in-one weighing, packing, and filling tool made from durable, long-lasting, FDA approved food-grade materials, with a non-stick interior that cleans quickly and easily. Compatible with most storage bags and scales, the Grasshopper saves time by improving the speed, precision, and efficiency of the weighing and packing of finished products.