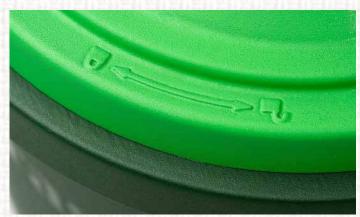

PPER is an all-in-one weighing, packing, and filling tool made from durable, long-lasting, FDA approved food-grade materials, with a non-stick interior that cleans quickly and easily. Compatible with most storage bags and scales, the Grasshopper saves time by improving the speed, precision, and efficiency of the weighing and packing of finished products.





## **HOW TO USE GRASSHOPPER**

- 1 Remove the detachable funnel lid and place it funnel-side down ON YOUR SCALE.
- 2 The handled bucket fits perfectly into the inside of the lid so you can TARE THE EMPTY UNIT.
- 3 Grab the handle, SCOOP YOUR PRODUCT to the pre-measured fill line, and place it back onto the lid to adjust your total weight.
- 4 RE-ATTACH THE LID, slide your turkey bag or vacuum seal bag onto the funnel, FLIP AND FILL!



FUNNEL LID QUICKLY LOCKS FOR SECURE FILLING