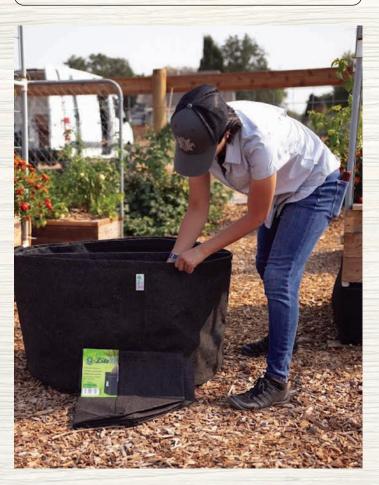

- SQUARE BOTTOM FOR STABILITY

COMMERCIAL GROWING

**GEOTEXTILE FABRIC** 

G-LITE features the same durable construction and air-pruning capability as the GeoPot line, with double-stitched seams for durability, and the same high-quality bonded-polyester thread used in the traditional GeoPot. This sturdy construction allows for sufficient structural rigidity during transplant and throughout your plants' life cycle at a lower cost, making it ideal for scaled operations or one-time use grows.

## WHY USE G-LITE

G-LITE containers are constructed of a slightly thinner material than GeoPot fabric pots, giving growers an economical and disposable alternative to the traditional GeoPot without sacrificing quality. Sizes up to 10 gallons available with optional handles to make moving your plants easy, quick, and safe.