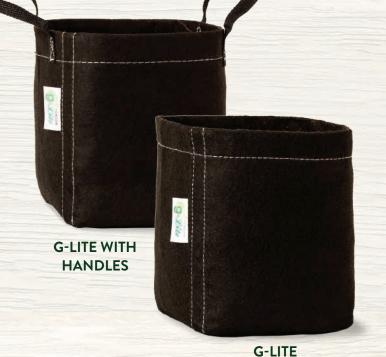

## WHY USE G-LITE

G-LITE containers are constructed of a slightly thinner material than GeoPot fabric pots, giving growers an economical and disposable alternative to the traditional GeoPot without sacrificing quality. Sizes up to 10 gallons available with optional handles to make moving your plants easy, quick, and safe.