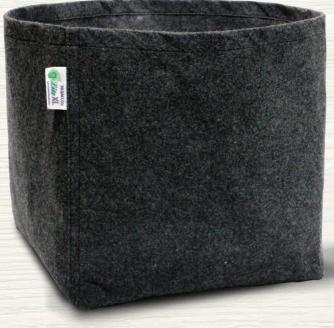

- SQUARE BOTTOM FOR STABILITY

COMMERCIAL GROWING

**GEOTEXTILE FABRIC** 

G-LITE features the same durable construction and air-pruning capability as the GeoPot line, with double-stitched seams for durability, and the same high-quality bonded-polyester thread used in the traditional GeoPot. This sturdy construction allows for sufficient structural rigidity during transplant and throughout your plants' life cycle at a lower cost, making it ideal for scaled operations or one-time use grows.

## WHY USE G-LITE

G-LITE containers are constructed of a slightly thinner material than GeoPot fabric pots, giving growers an economical and disposable alternative to the traditional GeoPot without sacrificing quality. Sizes up to 10 gallons available with optional handles to make moving your plants easy, quick, and safe.